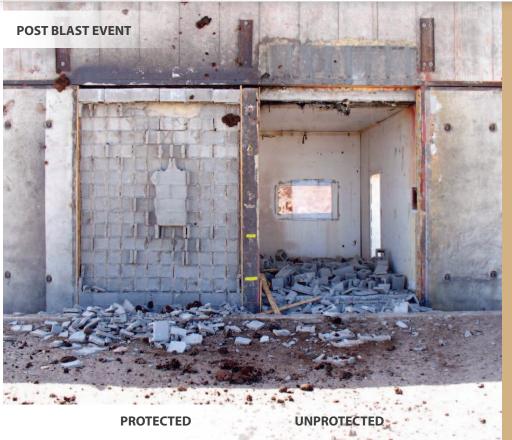

### DUNS #: 627982044

Specialty Products, Inc. (SPI) is a leading developer and manufacturer of high strength, high performance polyurea coatings. SPI's polyurea coatings are spray applied and provide a monolithic coating which conforms to complex geometric shapes and may be returned to service immediately. These hyper-elastic coatings have been proven as an excellent energy absorbing material for use in mitigating blast effects and damage from other various seismic events.

#### **Blast Mitigation**

**Reduce Damage Caused by Seismic Events Risk Management of Critical Infrastructure and Industry** Snapback/Self-Sealing Characteristic: **Reduction of Catastrophic Loss** 

Increase Survivability and Sustainability