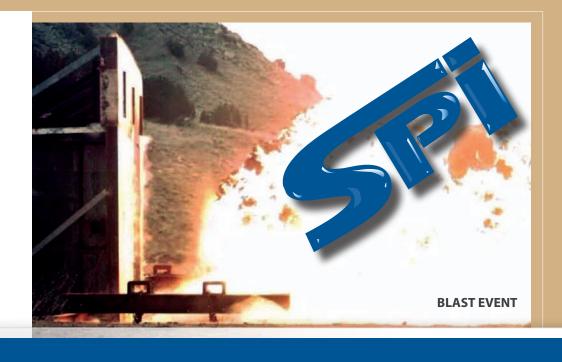

### DUNS #: 627982044

Specialty Products, Inc. (SPI) is a leading developer and manufacturer of high strength, high performance polyurea coatings. SPI's polyurea coatings are spray applied and provide a monolithic coating which conforms to complex geometric shapes and may be returned to service immediately. These hyper-elastic coatings have been proven as an excellent energy absorbing material for use in mitigating blast effects and damage from other various seismic events.

#### **Blast Mitigation**

**Reduce Damage Caused by Seismic Events Risk Management of Critical Infrastructure and Industry** Snapback/Self-Sealing Characteristic: **Reduction of Catastrophic Loss** 

Increase Survivability and Sustainability