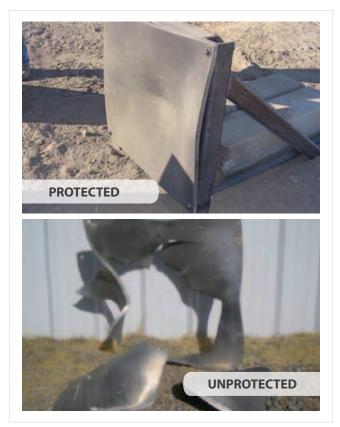

#### **Blast Mitigation**

**Reduce Damage Caused by Seismic Events Risk Management of Critical Infrastructure and Industry** Snapback/Self-Sealing Characteristic: **Reduction of Catastrophic Loss** 

Increase Survivability and Sustainability